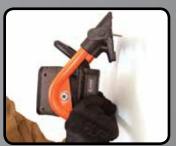

Hang it
Get the light
off the ground by
hanging the base
over a door.

**Spike it**Deploy the integrated spike to affix light to drywall.

**Strap it**Strap and secure
the light to multiple
objects such as a
ladder rung.