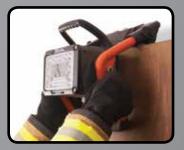

Hang it
Get the light
off the ground by
hanging the base
over a door.

**Spike it**Deploy the integrated spike to affix light to drywall.

**Strap it**Strap and secure
the light to multiple
objects such as a
ladder rung.