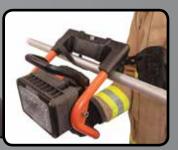

Hang it
Get the light
off the ground by
hanging the base
over a door.

**Spike it**Deploy the integrated spike to affix light to drywall.

**Strap it**Strap and secure
the light to multiple
objects such as a
ladder rung.