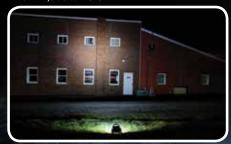

# **Powerful Optic Performance**

The Revel Scout's powerful 14,000 lumen output creates a whole new class of portable scene lighting. An enhanced lighting pattern including spot and flood optics, directs light evenly across your entire scene. Use the toggle switch to choose between three different flood light intensity levels or focus the power of the Revel Scout using the spot setting.

High: 14,000 lumens

Medium: 8,000 lumens

Low: 2,000 lumens

Spot: 6,000 lumens