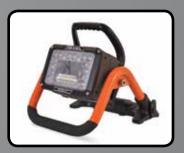

## **Fast Flexible Deployment**

Compact and lightweight, the Revel Scout's flexibility offers easy setup with zero deployment time. This 12 lb. portable scene light is all you need to light both your exterior scenes such as vehicles, structures and parking lots and interior spaces for work such as overhaul. The Revel Scout adapts to your needs offering multiple mounting options...

# **Powerful Optic Performance**

The Revel Scout's powerful 14,000 lumen output creates a whole new class of portable scene lighting. An enhanced lighting pattern including spot and flood optics, directs light evenly across your entire scene. Use the toggle switch to choose between three different flood light intensity levels or focus the power of the Revel Scout using the spot setting.