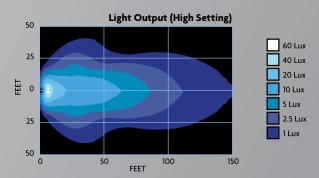

## **Light Performance**

|                          | High   | Medium | Low   | Spot  |
|--------------------------|--------|--------|-------|-------|
| Light Output (Lumens)    | 14,000 | 8,000  | 2,000 | 6,000 |
| Average Run Time (Hours) | 1.2    | 3      | 7     | 3.5   |