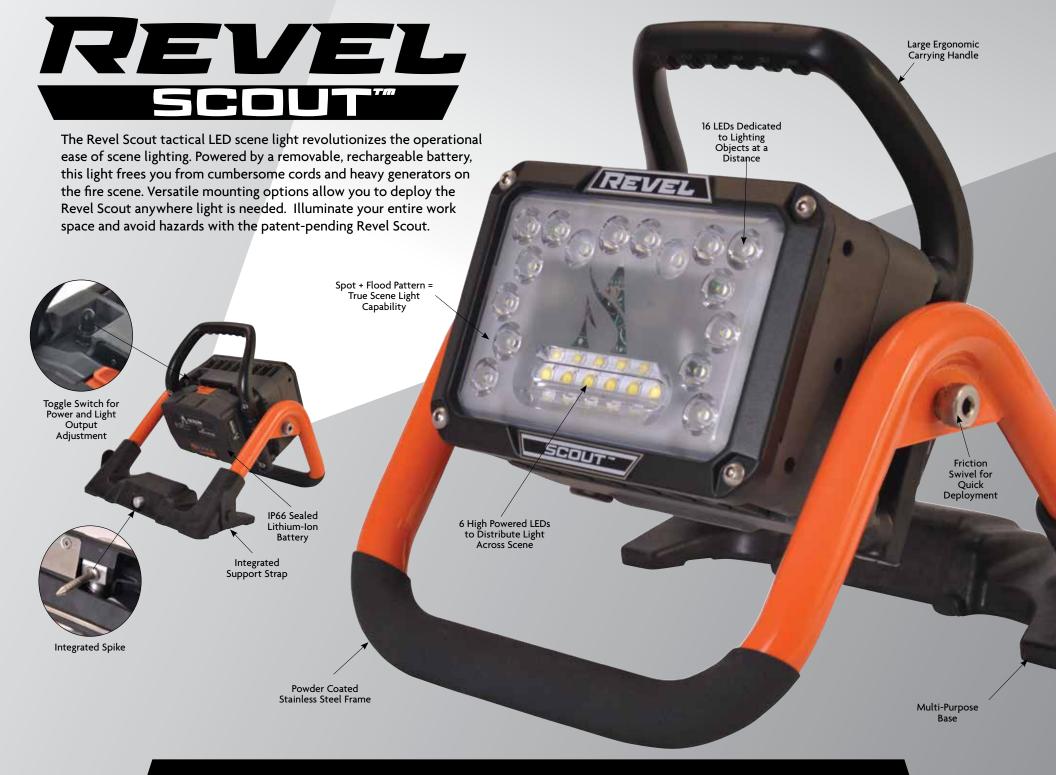

## **Fast Flexible Deployment**

Compact and lightweight, the Revel Scout's flexibility offers easy setup with zero deployment time. This 12 lb. portable scene light is all you need to light both your exterior scenes such as vehicles, structures and parking lots and interior spaces for work such as overhaul. The Revel Scout adapts to your needs offering multiple mounting options...

# **Powerful Optic Performance**

The Revel Scout's powerful 14,000 lumen output creates a whole new class of portable scene lighting. An enhanced lighting pattern including spot and flood optics, directs light evenly across your entire scene. Use the toggle switch to choose between three different flood light intensity levels or focus the power of the Revel Scout using the spot setting.

High: 14,000 lumens

Medium: 8,000 lumens

Low: 2,000 lumens

Spot: 6,000 lumens