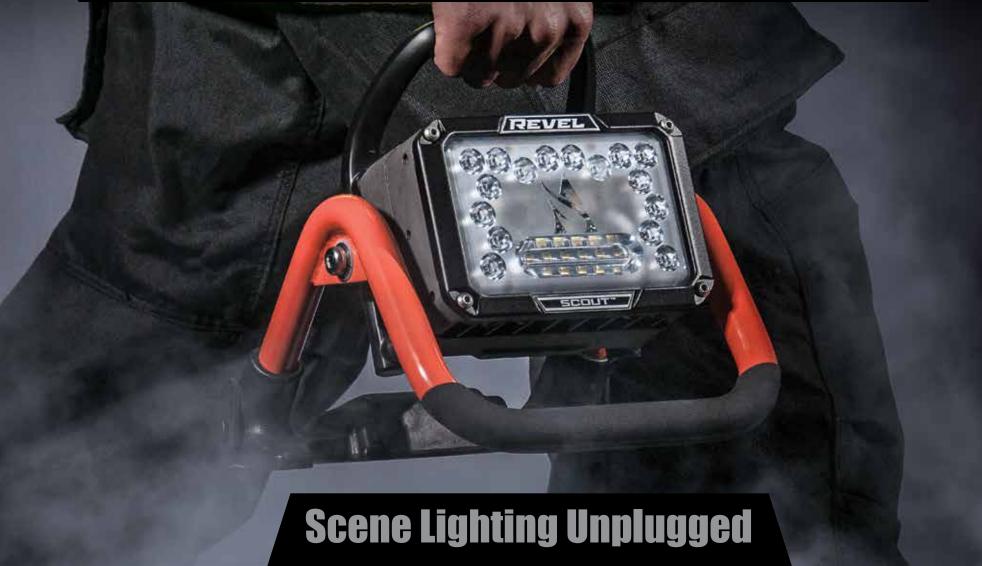

## **Fast Flexible Deployment**

Compact and lightweight, the Revel Scout's flexibility offers easy setup with zero deployment time. This 12 lb. portable scene light is all you need to light both your exterior scenes such as vehicles, structures and parking lots and interior spaces for work such as overhaul. The Revel Scout adapts to your needs offering multiple mounting options...

# **Powerful Optic Performance**

The Revel Scout's powerful 14,000 lumen output creates a whole new class of portable scene lighting. An enhanced lighting pattern including spot and flood optics, directs light evenly across your entire scene. Use the toggle switch to choose between three different flood light intensity levels or focus the power of the Revel Scout using the spot setting.