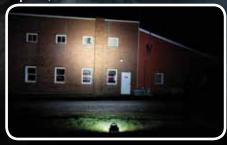

# **Powerful Optic Performance**

The Revel Scout's powerful 14,000 lumen output creates a whole new class of portable scene lighting. An enhanced lighting pattern including spot and flood optics, directs light evenly across your entire scene. Use the toggle switch to choose between three different flood light intensity levels or focus the power of the Revel Scout using the spot setting.

High: 14,000 lumens

Medium: 8,000 lumens

Low: 2,000 lumens

Spot: 6,000 lumens