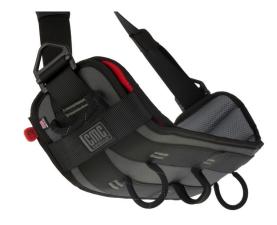

## NEW! USA

Our new SkySaddle™ is a harness-mounted work positioning seat that provides the ultimate in comfort and stability while working suspended from rope. Designed to integrate with our Helix Harness, the work seat is compatible with most other rope access harnesses available. The SkySaddle attaches securely to your harness using two high-strength 1-3/4 inch web straps that adjust easily in both directions. Constructed from extra long-life 1,000-denier Cordura® nylon, the seat features two side loops and three lower attachment points for gear and hauling light loads. The cushioned top features a variable-density pad with air channels and breathable fabric that will keep you comfortable throughout the day. Internal aluminum seat frame uses rolled-edge design for high strength and added durability. The seat can be quickly positioned on the back when not in use for ease of standing, walking or during edge transitions.

- Designed to reduce fatigue and offer long-term comfort
- Aluminum seat frame features rolled-edge design for high strength, comfort and durability
- Suspension straps adjust easily in both directions
- 5 gear loop attachments: 1 on each side, 3 on bottom
- Aluminum seat frame features rolled-edge design for high strength and durability
- Can be attached to the harness while suspended
- Wide seat width offers ideal stability and leg mobility as well as standing work positions
- Rigid side stays prevent straps from contacting thighs or body
- Compatible with most rope access harnesses
- Made in USA

| ITEM #                |
|-----------------------|
| 202690                |
| DESCRIPTION           |
| SKYSADDLE             |
| WEIGHT                |
| 3 LB 12 OZ (1.72 G)   |
| DIMENSIONS            |
| 21" L x 6.5" W x 6" H |
| COLOR                 |
| GRAY / BLACK          |