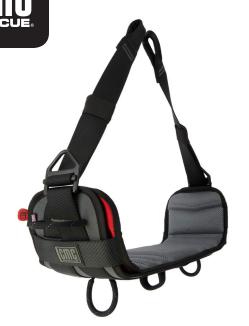

## NEW! USA

Our new SkySaddle™ is a harness-mounted work positioning seat that provides the ultimate in comfort and stability while working suspended from rope. Designed to integrate with our Helix Harness, the work seat is compatible with most other rope access harnesses available. The SkySaddle attaches securely to your harness using two high-strength 1-3/4 inch web straps that adjust easily in both directions. Constructed from extra long-life 1,000-denier Cordura® nylon, the seat features two side loops and three lower attachment points for gear and hauling light loads. The cushioned top features a variable-density pad with air channels and breathable fabric that will keep you comfortable throughout the day. Internal aluminum seat frame uses rolled-edge design for high strength and added durability. The seat can be quickly positioned on the back when not in use for ease of standing, walking or during edge transitions.

- Designed to reduce fatigue and offer long-term comfort
- Aluminum seat frame features rolled-edge design for high strength, comfort and durability
- Suspension straps adjust easily in both directions
- 5 gear loop attachments: 1 on each side, 3 on bottom
- Aluminum seat frame features rolled-edge design for high strength and durability
- Can be attached to the harness while suspended
- Wide seat width offers ideal stability and leg mobility as well as standing work positions
- Rigid side stays prevent straps from contacting thighs or body
- Compatible with most rope access harnesses
- Made in USA

| ITEM #                |
|-----------------------|
| 202690                |
| DESCRIPTION           |
| SKYSADDLE             |
| WEIGHT                |
| 3 LB 12 OZ (1.72 G)   |
| DIMENSIONS            |
| 21" L x 6.5" W x 6" H |
| COLOR                 |
| GRAY / BLACK          |