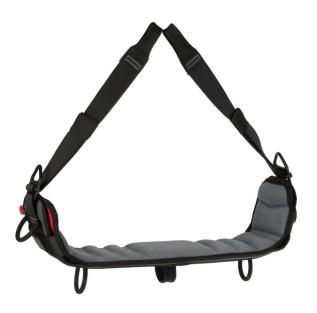

## NEW! USA

Our new SkySaddle™ is a harness-mounted work positioning seat that provides the ultimate in comfort and stability while working suspended from rope. Designed to integrate with our Helix Harness, the work seat is compatible with most other rope access harnesses available. The SkySaddle attaches securely to your harness using two high-strength 1-3/4 inch web straps that adjust easily in both directions. Constructed from extra long-life 1,000-denier Cordura® nylon, the seat features two side loops and three lower attachment points for gear and hauling light loads. The cushioned top features a variable-density pad with air channels and breathable fabric that will keep you comfortable throughout the day. Internal aluminum seat frame uses rolled-edge design for high strength and added durability. The seat can be quickly positioned on the back when not in use for ease of standing, walking or during edge transitions.

- Designed to reduce fatigue and offer long-term comfort
- Aluminum seat frame features rolled-edge design for high strength, comfort and durability
- Suspension straps adjust easily in both directions
- 5 gear loop attachments: 1 on each side, 3 on bottom
- Aluminum seat frame features rolled-edge design for high strength and durability
- Can be attached to the harness while suspended
- Wide seat width offers ideal stability and leg mobility as well as standing work positions
- Rigid side stays prevent straps from contacting thighs or body
- Compatible with most rope access harnesses
- Made in USA

| ITEM #                |
|-----------------------|
| 202690                |
| DESCRIPTION           |
| SKYSADDLE             |
| WEIGHT                |
| 3 LB 12 OZ (1.72 G)   |
| DIMENSIONS            |
| 21" L x 6.5" W x 6" H |
| COLOR                 |
| GRAY / BLACK          |