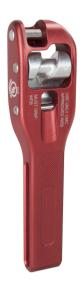

## The all-new LEVR™ descender

Machined from aircraft-grade, high-strength aluminum, the device provides smooth and reliable edge transition, minimizing potential for hang-up at window sill. Engineered for quick, easy horizontal payout of web to allow fast egress from remote anchor points and to reduce impact force on escape anchor if shock loaded during the bailout. Ergonomic, low-profile shape optimized for use with gloved hand and features a non-slip handle surface.

LEVR Weight: 190 g (6.7 oz)

• LEVR Dimensions: 158 L x 38 W x 31H mm (6.25 L x 1.5 W x 1.25 H in)

· U.S. Patent pending