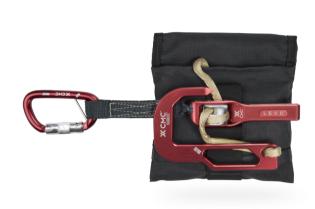

## LEVR Escape System includes:

- LEVR descender reeved with 15.2 m (50 ft) of 11 mm Fire Escape Web™ (UL Classified to NFPA 1983 FR Escape Web)
  - FlashLite™ Hook (UL Classified to NFPA 1983 Escape Use)
  - Nomex® fabric waist carry bag (designed for right- or left-handed deployment)
- ProTech™ Aluminum Auto-Lock Carabiner (UL Classified to NFPA 1983 Technical Use) with sewn Kevlar® fiber tether.

Note: Custom carry bags, including our cartridge-style escape bags, are available to your specification. Please contact our Customer Support Team for more information.

PRODUCT WEIGHT 1.1 KG (2.4 LB)

WAIST BAG BLACK NOMEX® FABRIC