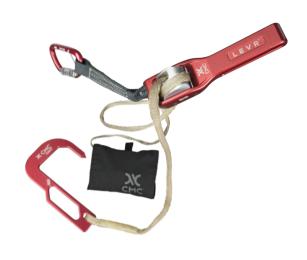

## LEVR™ ESCAPE SYSTEM

The most compact escape system available. Designed to assure rapid emergency egress with safe, controllable descent. Built around the new CMC LEVR descender, a next-generation device that uses its lever-shaped handle for improved descent control, fast and easy horizontal pay-out, reliable edge transition, and intuitive operation.

## The all-new LEVR™ descender

Machined from aircraft-grade, high-strength aluminum, the device provides smooth and reliable edge transition, minimizing potential for hang-up at window sill. Engineered for quick, easy horizontal payout of web to allow fast egress from remote anchor points and to reduce impact force on escape anchor if shock loaded during the bailout. Ergonomic, low-profile shape optimized for use with gloved hand and features a non-slip handle surface.

## LEVR Escape System features:

- LEVR design provides smooth and reliable edge transition, minimizing potential for hang-up at window sill
  - · Engineered for quick, easy horizontal payout of web to allow fast egress from remote anchor points
    - · Designed to reduce impact force on escape anchor if shock loaded during bailout
      - · Low-profile side carry bag designed for right- or left-handed deployment
- Fire Escape Web™ is constructed from 100% Technora® fiber for high strength and heat resistance, and dramatically reduces space required for storage
  - · Ergonomic design features non-slip grip

## LEVR Escape System includes:

- LEVR descender reeved with 15.2 m (50 ft) of 11 mm Fire Escape Web™ (UL Classified to NFPA 1983 FR Escape Web)
  - FlashLite™ Hook (UL Classified to NFPA 1983 Escape Use)
  - Nomex® fabric waist carry bag (designed for right- or left-handed deployment)
- ProTech™ Aluminum Auto-Lock Carabiner (UL Classified to NFPA 1983 Technical Use) with sewn Kevlar® fiber tether.