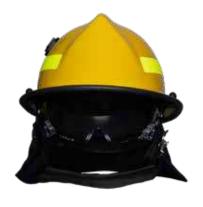

## **PACIFIC F6**

The F6 modern style fire helmet can be fitted with a One Touch Eye Protector™ (OTEP) and/or an external face shield. Additionally it comes with a 2 point chinstrap, a fiberglass reinforced composite shell and an optional on-off base for mounting a torch.