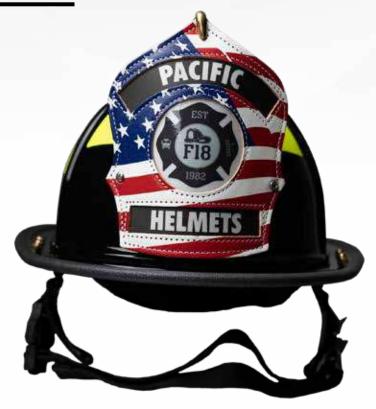

# INTRODUCING PACIFIC F18 HELMET

The F18 traditional style structural fire helmet combines the latest interior designs from Pacific Helmets. It comes with a 2 point chinstrap, a fiberglass reinforced composite shell and a brass 3D carved eagle front holder.

### **PACIFIC F18**

The F18 traditional style structural fire helmet combines the latest interior designs from Pacific Helmets. It comes with a 2 point chinstrap, a fiberglass reinforced composite shell and a brass 3D carved eagle front holder.