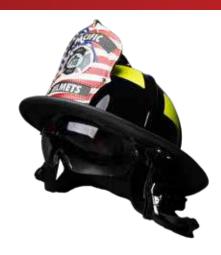

# INTRODUCING PACIFIC F18 HELMET

The F18 traditional style structural fire helmet combines the latest interior designs from Pacific Helmets. It comes with a 2 point chinstrap, a fiberglass reinforced composite shell and a brass 3D carved eagle front holder.

### **PACIFIC F18**

The F18 traditional style structural fire helmet combines the latest interior designs from Pacific Helmets. It comes with a 2 point chinstrap, a fiberglass reinforced composite shell and a brass 3D carved eagle front holder.