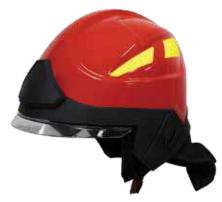

#### PACIFIC F15

The F15 jet style fire helmet combines Pacific's unique DuPont™ Kevlar and Fiberglass reinforced composite shell technology with an advanced polymer chassis to revolutionize your firefighting experience.