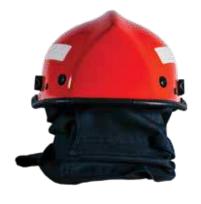

# **PACIFIC R5SL**

The R5SL lightweight multi-purpose helmet offers a slightly longer cap style shell which enables it to fit a wider range of head sizes.