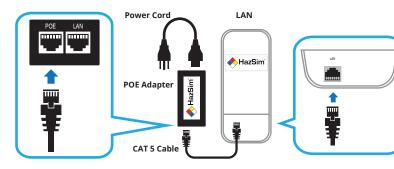

### 1. Connect Power to the LAN

Connect included CAT5 cable to POE port on the POE Adapter. Connect other end to the LAN port on the LAN unit.

Connect power cord to POE Adapter. Plug the power cord to a grounded outlet.

LAN will automatically turn on and generate the Wi-Fi network, 'HazSim - Extended'.

The 'HazSim - Extended' network can support mutiple HazSim Handhelds.