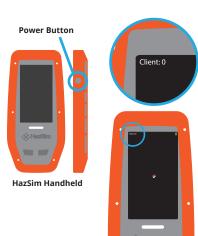

# 3. Turn the HazSim Handheld On

Press power button for a least 2 seconds to turn on HazSim Handheld.

Wait for startup to complete (30 seconds)

When the device has completed startup, it will automatically connect to the HazSim Server.

Once connected, the Client Number for your HazSim Handheld will show in the upper left of the screen.

This connection will trigger a popup window on your HazSim Server. This pop-up should display the corresponding Client Number.