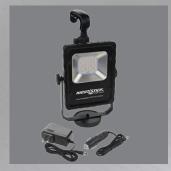

### INCLUDED

- Area Light
- Adjustable handle
- AC/DC power supplies

**Magnetic Base** 

**Hanging Handle** 

**Charging Port** 

Area Light, AC/DC Power Supplies

Model UPC 0 17398

NSR-1514