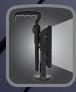

The NSR-1514 Rechargeable LED Area Light with Magnetic Base is perfect when portability is important. This area light cranks out an impressive 1000 lumens of light on high and 500 lumens on low using a single sealed push button switch. The housing is constructed from lightweight 6061-T6 aluminum and the multi-fin heat sink design keeps the fixture cool to the touch. The light can be swiveled independently allowing the user to position the fixture exactly wherever light is needed and the heavy-duty magnetic base allows the light to be attached to most metal surfaces for hands-free operation. The area light includes an adjustable handle and AC/DC power supplies.

### INCLUDED

- Area Light
- Adjustable handle
- AC/DC power supplies

**Magnetic Base** 

**Hanging Handle** 

**Charging Port** 

Area Light, AC/DC Power Supplies

Model UPC 0 17398

NSR-1514