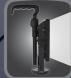

The NSR-1514 Rechargeable LED Area Light with Magnetic Base is perfect when portability is important. This area light cranks out an impressive 1000 lumens of light on high and 500 lumens on low using a single sealed push button switch. The housing is constructed from lightweight 6061-T6 aluminum and the multi-fin heat sink design keeps the fixture cool to the touch. The light can be swiveled independently allowing the user to position the fixture exactly wherever light is needed and the heavy-duty magnetic base allows the light to be attached to most metal surfaces for hands-free operation. The area light includes an adjustable handle and AC/DC power supplies.

### INCLUDED

- Area Light
- Adjustable handle
- AC/DC power supplies

**Magnetic Base** 

**Hanging Handle** 

**Charging Port** 

Area Light, AC/DC Power Supplies

Model UPC 0 17398

NSR-1514