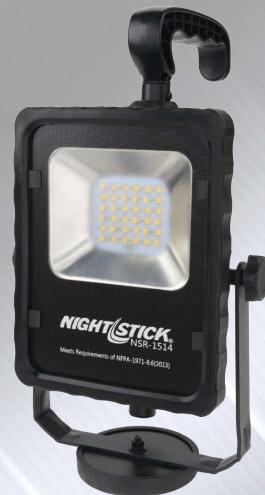

The NSR-1514 Rechargeable LED Area Light with Magnetic Base is perfect when portability is important. This area light cranks out an impressive 1000 lumens of light on high and 500 lumens on low using a single sealed push button switch. The housing is constructed from lightweight 6061-T6 aluminum and the multi-fin heat sink design keeps the fixture cool to the touch. The light can be swiveled independently allowing the user to position the fixture exactly wherever light is needed and the heavy-duty magnetic base allows the light to be attached to most metal surfaces for hands-free operation. The area light includes an adjustable handle and AC/DC power supplies.

### **FEATURES**

- High/Low brightness modes
- Constructed from lightweight 6061-T6 aluminum
- Multi-angle tilt and swivel fixture design
- Powerful magnetic base for hands-free operation
- Multi-fin heat sink keeps light cool to the touch
- LED is rated at 50,000 hours of life
- Adjustable comfort-grip handle
- Single sealed push button switch
- Tempered glass lens
- Powder coated for long wear
- IP-X7 rated waterproof
- Impact and chemical resistant design
- Meets requirements of NFPA-1971-8.6 (2013)
- Rechargeable Li-ion
- Includes AC and DC power supplies
- 1 Year Limited Warranty

### INCLUDED

- Area Light
- Adjustable handle
- AC/DC power supplies

**Magnetic Base** 

**Hanging Handle** 

**Charging Port** 

Area Light, AC/DC Power Supplies

Model UPC 0 17398

NSR-1514