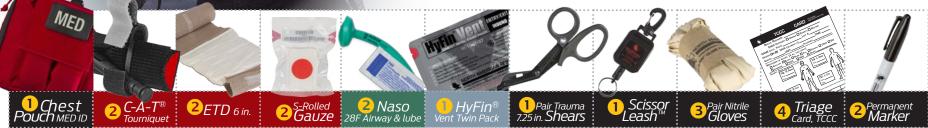

**Medical Pouch Includes Essential** 

**Trauma Equipment...**The AGENT Ballistic Vest RTF Kit, formerly known as the ELSA<sup>TM</sup> (Emergency Life-Saving Armor) RTF Kit, is an innovative, lightweight, compact AGENT Armor Carrier System incorporating soft armor protection and a bleeding control kit all contained in a small, discreet soft-sided briefcase. Medical pouch includes essential trauma equipment to provide immediate pointof-wounding care to injured casualties in accordance to Tactical Emergency Casualty Care (TECC) guidelines. Ideal to store in vehicle compartments or passenger spaces. Quickly and easily transforms into a customizable, mission-configurable soft armor carrier system with a bleeding control kit all in one swift pull of the zipper.