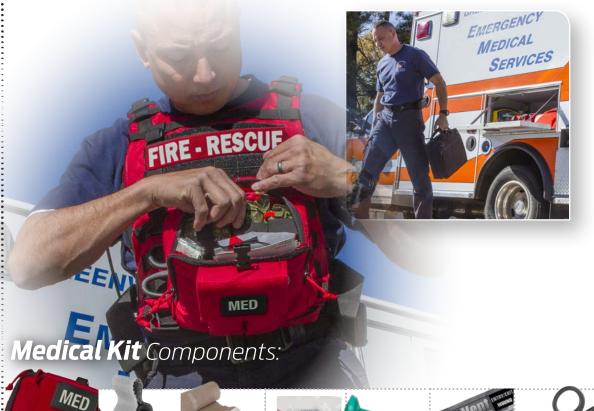

**Medical Pouch Includes Essential** 

**Trauma Equipment...**The AGENT Ballistic Vest RTF Kit, formerly known as the ELSA<sup>TM</sup> (Emergency Life-Saving Armor) RTF Kit, is an innovative, lightweight, compact AGENT Armor Carrier System incorporating soft armor protection and a bleeding control kit all contained in a small, discreet soft-sided briefcase. Medical pouch includes essential trauma equipment to provide immediate pointof-wounding care to injured casualties in accordance to Tactical Emergency Casualty Care (TECC) guidelines. Ideal to store in vehicle compartments or passenger spaces. Quickly and easily transforms into a customizable, mission-configurable soft armor carrier system with a bleeding control kit all in one swift pull of the zipper.