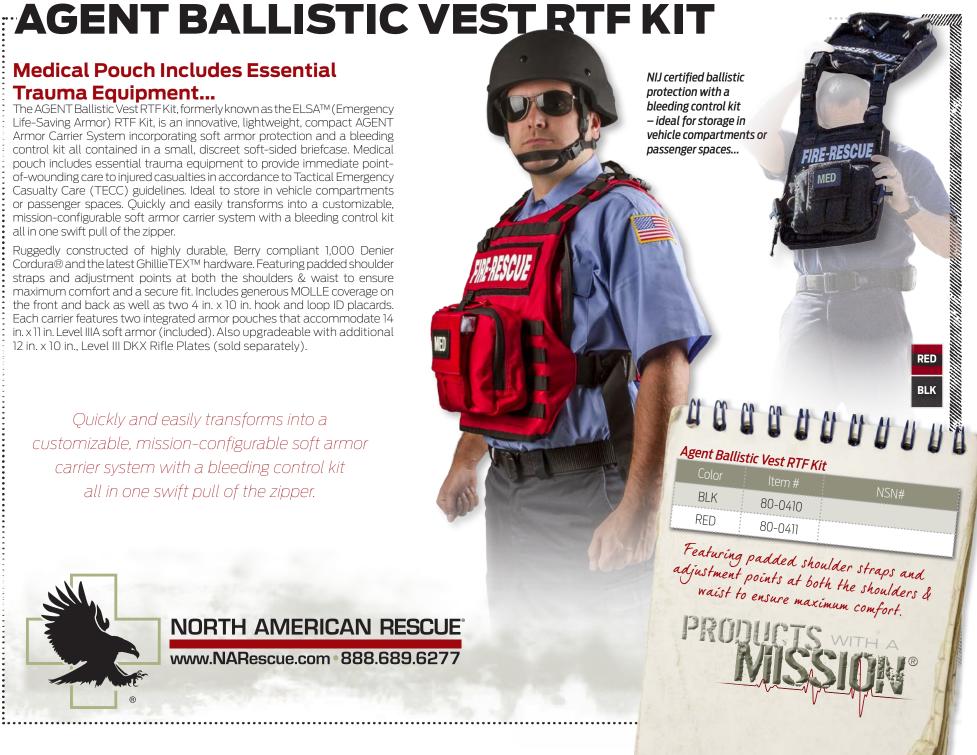

**Medical Pouch Includes Essential** 

**Trauma Equipment...**The AGENT Ballistic Vest RTF Kit, formerly known as the ELSA<sup>TM</sup> (Emergency Life-Saving Armor) RTF Kit, is an innovative, lightweight, compact AGENT Armor Carrier System incorporating soft armor protection and a bleeding control kit all contained in a small, discreet soft-sided briefcase. Medical pouch includes essential trauma equipment to provide immediate pointof-wounding care to injured casualties in accordance to Tactical Emergency Casualty Care (TECC) guidelines. Ideal to store in vehicle compartments or passenger spaces. Quickly and easily transforms into a customizable, mission-configurable soft armor carrier system with a bleeding control kit all in one swift pull of the zipper.

Ruggedly constructed of highly durable, Berry compliant 1,000 Denier Cordura® and the latest GhillieTEX™ hardware. Featuring padded shoulder straps and adjustment points at both the shoulders & waist to ensure maximum comfort and a secure fit. Includes generous MOLLE coverage on the front and back as well as two 4 in. x 10 in. hook and loop ID placards. Each carrier features two integrated armor pouches that accommodate 14 in. x 11 in. Level IIIA soft armor (included). Also upgradeable with additional 12 in. x 10 in., Level III DKX Rifle Plates (sold separately).

Quickly and easily transforms into a customizable, mission-configurable soft armor carrier system with a bleeding control kit all in one swift pull of the zipper.

**NORTH AMERICAN RESCUE®** 

www.NARescue.com 888.689.6277