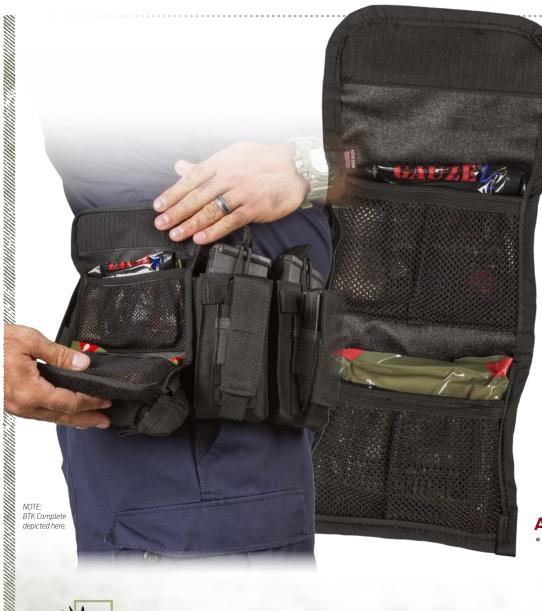

# **BELT TRAUMA KIT (BTK)**

## Control traumatic bleeding all within the reach of your duty | pistol | personal belt.

The Basic Belt Trauma Kit (BTK) with Combat Gauze® LE is an allin-one kit that provides the essential equipment to control traumatic bleeding all within reach of your duty/pistol/personal belt. Fitting on a belt up to 2.25 inches wide, the BTK can be worn rotated 90° to make room for other gear.

The Complete Belt Trauma Kit (BTK) which also includes the Combat Application Tourniquet® (C-A-T®) and its holder is also available.

#### Features:

- Compact, all-in-one kit provides convenient access to essential hemorrhage control equipment at your fingertips
- Rugged black pouch accommodates a belt up to 2 in. and can be worn rotated 90° to make room for other gear
- Includes Combat Gauze® LE Hemostatic Dressing

www.NARescue.com 888.689.6277

Mesh pockets allow quick and easy identification of contents with elastic retention to hold gear in place during movement and while opening kit.

Essential Hemorrhage Control Equipment Right At Your Fingertips