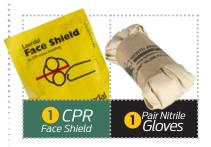

#### **Basic Kit Contents:**

- 1x Combat Gauze® LE Hemostatic Dressing
- 1x Emerg Trauma Dressing 4 in. Flat
- 1x pair Bear Claw Nitrile Gloves, Large
- 1x CPR Face Shield
- 1x Belt Trauma Kit Pouch, Black

### **Complete Kit Contents:**

- 1x C-A-T® Combat Application Tourniquet, Black
- 1x C-A-T® Holder, Black
- 1x Combat Gauze® LE Hemostatic Dressing
- 1x Emerg Trauma Dressing 4 in. Flat
- 1x pair Bear Claw™ Nitrile Gloves, L
- 1x CPR Face Shield
- 1x Belt Trauma Kit Pouch, Black