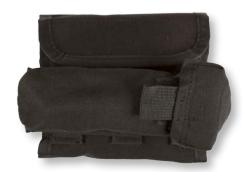

#### **Basic Kit Contents:**

- 1x Combat Gauze® LE Hemostatic Dressing
- 1x Emerg Trauma Dressing 4 in. Flat
- 1x pair Bear Claw Nitrile Gloves, Large
- 1x CPR Face Shield
- 1x Belt Trauma Kit Pouch, Black

### **Complete Kit Contents:**

- 1x C-A-T® Combat Application Tourniquet, Black
- 1x C-A-T® Holder, Black
- 1x Combat Gauze® LE Hemostatic Dressing
- 1x Emerg Trauma Dressing 4 in. Flat
- 1x pair Bear Claw™ Nitrile Gloves, L
- 1x CPR Face Shield
- 1x Belt Trauma Kit Pouch, Black

## Control traumatic bleeding all within the reach of your duty | pistol | personal belt.

The Basic Belt Trauma Kit (BTK) with Combat Gauze® LE is an allin-one kit that provides the essential equipment to control traumatic bleeding all within reach of your duty/pistol/personal belt. Fitting on a belt up to 2.25 inches wide, the BTK can be worn rotated 90° to make room for other gear.