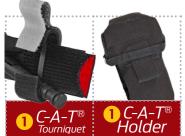

### **Complete Kit Contents:**

- 1x C-A-T® Combat Application Tourniquet, Black
- 1x C-A-T® Holder, Black
- 1x Combat Gauze® LE Hemostatic Dressing
- 1x Emerg Trauma Dressing 4 in. Flat
- 1x pair Bear Claw™ Nitrile Gloves, L
- 1x CPR Face Shield
- 1x Belt Trauma Kit Pouch, Black

The Complete Belt Trauma Kit (BTK) which also includes the Combat Application Tourniquet® (C-A-T®) and its holder is also available.