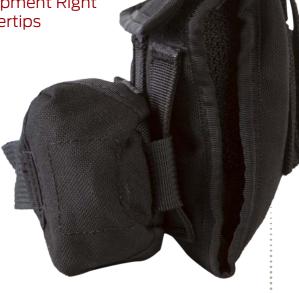

### **Complete Kit Contents:**

- 1x C-A-T® Combat Application Tourniquet, Black
- 1x C-A-T® Holder, Black
- 1x Combat Gauze® LE Hemostatic Dressing
- 1x Emerg Trauma Dressing 4 in. Flat
- 1x pair Bear Claw™ Nitrile Gloves, L
- 1x CPR Face Shield
- 1x Belt Trauma Kit Pouch, Black

The Complete Belt Trauma Kit (BTK) which also includes the Combat Application Tourniquet® (C-A-T®) and its holder is also available.