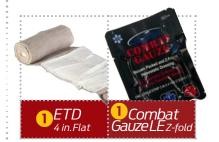

#### **Basic Kit Contents:**

- 1x Combat Gauze® LE Hemostatic Dressing
- 1x Emerg Trauma Dressing 4 in. Flat
- 1x pair Bear Claw Nitrile Gloves, Large
- 1x CPR Face Shield
- 1x Belt Trauma Kit Pouch, Black

### **Complete Kit Contents:**

- 1x C-A-T® Combat Application Tourniquet, Black
- 1x C-A-T® Holder, Black
- 1x Combat Gauze® LE Hemostatic Dressing
- 1x Emerg Trauma Dressing 4 in. Flat
- 1x pair Bear Claw™ Nitrile Gloves, L
- 1x CPR Face Shield
- 1x Belt Trauma Kit Pouch, Black