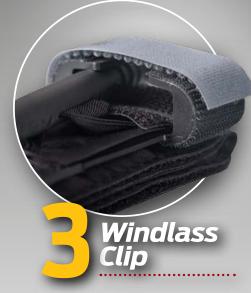

### Windlass Strap

- Sonic welded to clip for constant contact.
- ► Color changed to Gray for tactical considerations
  (Black C-A-T® only).

Reinforced, beveled contact bar.

- Bilateral entry.
- ► Rapid windlass lock.
- ▶ Bilateral buttress.
- Added strength.