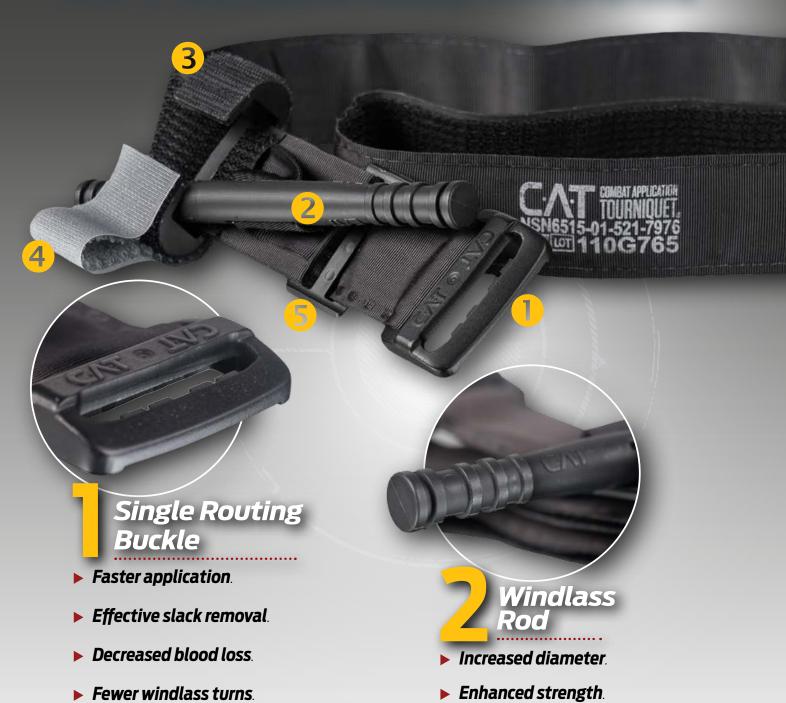

## The **Fastest**, **Safest**, Most **Effective** Prehospital Field Tourniquet

#### THE 7 ADVANTAGE DIFFERENCE



Simplified training with single

protocol directions for all applications.

Aggressive ribbing.

Improved grip.

### Introducing the NEW **Gen 7**

# © COMBAT APPLICATION TOURNIQUET®







### Windlass Strap

- Sonic welded to clip for constant contact.
- ► Color changed to Gray for tactical considerations
  (Black C-A-T® only).

Reinforced, beveled contact bar.



- Bilateral entry.
- ► Rapid windlass lock.
- ▶ Bilateral buttress.
- Added strength.

### Red Tip Technology®

- Red elliptical tip.
- Added visual cue for application.

### Free-moving Internal Band

- Patented band within a band
- True evenly distributed circumferential pressure.