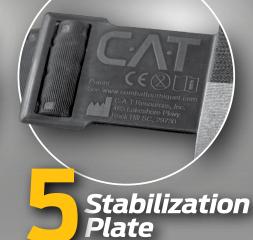

## The **Fastest**, **Safest**, Most **Effective** Prehospital Field Tourniquet

#### THE 7 ADVANTAGE DIFFERENCE



Simplified training with single

protocol directions for all applications.

Aggressive ribbing.

Improved grip.

### Introducing the NEW **Gen 7**

# © COMBAT APPLICATION TOURNIQUET®







### Windlass Strap

- Sonic welded to clip for constant contact.
- ► Color changed to Gray for tactical considerations
  (Black C-A-T® only).

Reinforced, beveled contact bar.



- Bilateral entry.
- ► Rapid windlass lock.
- ▶ Bilateral buttress.
- Added strength.

### Red Tip Technology®

- Red elliptical tip.
- Added visual cue for application.

### Free-moving Internal Band

- Patented band within a band
- True evenly distributed circumferential pressure.