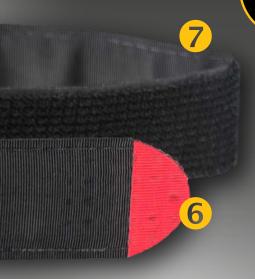

### Red Tip Technology®

- Red elliptical tip.
- Added visual cue for application.