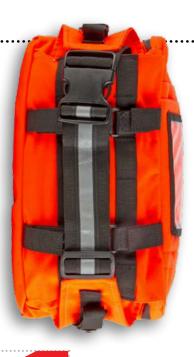

This kit and its contents are compact, durable and allow reliable and versatile interventions wherever the need arises. The container is constructed of the finest materials coupled with stringent sewing standards for maximum performance under the most extreme conditions.

The kit can be carried around the waist as a belly-bag or slung over the shoulder in bandolier fashion. The level of careful detail in its design and configuration sustains the science and experience gained from the valuable lessons learned in the streets and on the urban battlefield.

**NORTH AMERICAN RESCUE®** 

www.NARescue.com 888.689.6277

This kit and its contents are compact, durable and allow reliable and versatile interventions wherever and whenever the need arises.

- 5 x Bear Claw Nitrile Trauma Gloves. Pair
- 1 x Cyclone® New & Improved BVM
- 1x Tactical Suction Device
- 2 x Nasopharyngeal Airway 28F with Lubricant
- 1 x HyFin® Vent Chest Seal Twin Pack
- 2 x ARS® Needle Decompression Kit (14 G x 3.25 in.)
- 2 x C-A-T® (Orange Combat Application Tourniquet®)
- 4 x ETD™ 6 in. Emergency Trauma Dressing
- 1 x ETD™ Abdominal Emergency Trauma Dressing
- 4 x S-Rolled Gauze™ (4.5 in. x 4.1 yd)
- 1 x Bag (Orange, Squad)
- 2 x Polycarbonate Eye Shield
- 1 x Trauma Shears (7.25 in.)
- 2 x SAM® Splint II
- 1 x Surgical Tape (2 in.)
- 2 x Triage Card (NAR T2 Tag®).