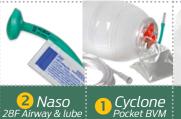

**NORTH AMERICAN RESCUE®** 

www.NARescue.com 888.689.6277

This kit and its contents are compact, durable and allow reliable and versatile interventions wherever and whenever the need arises.

- 5 x Bear Claw Nitrile Trauma Gloves. Pair
- 1 x Cyclone® New & Improved BVM
- 1x Tactical Suction Device
- 2 x Nasopharyngeal Airway 28F with Lubricant
- 1 x HyFin® Vent Chest Seal Twin Pack
- 2 x ARS® Needle Decompression Kit (14 G x 3.25 in.)
- 2 x C-A-T® (Orange Combat Application Tourniquet®)
- 4 x ETD™ 6 in. Emergency Trauma Dressing
- 1 x ETD™ Abdominal Emergency Trauma Dressing
- 4 x S-Rolled Gauze™ (4.5 in. x 4.1 yd)
- 1 x Bag (Orange, Squad)
- 2 x Polycarbonate Eye Shield
- 1 x Trauma Shears (7.25 in.)
- 2 x SAM® Splint II
- 1 x Surgical Tape (2 in.)
- 2 x Triage Card (NAR T2 Tag®).