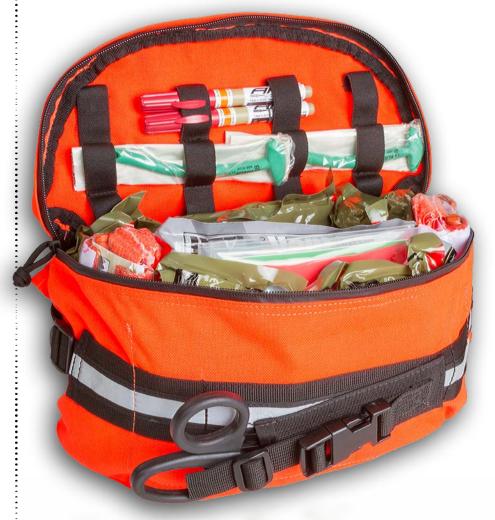

This kit and its contents are compact, durable and allow reliable and versatile interventions wherever the need arises. The container is constructed of the finest materials coupled with stringent sewing standards for maximum performance under the most extreme conditions.

The kit can be carried around the waist as a belly-bag or slung over the shoulder in bandolier fashion. The level of careful detail in its design and configuration sustains the science and experience gained from the valuable lessons learned in the streets and on the urban battlefield.

With its large central compartment, aggressive elastic storage system and multiple attachment points, the rugged EMS Rapid Deployment bag is also available for individual purchase.

**NORTH AMERICAN RESCUE®** 

www.NARescue.com 888.689.6277

This kit and its contents are compact, durable and allow reliable and versatile interventions wherever and whenever the need arises.

- 5 x Bear Claw Nitrile Trauma Gloves. Pair
- 1 x Cyclone® New & Improved BVM
- 1x Tactical Suction Device
- 2 x Nasopharyngeal Airway 28F with Lubricant
- 1 x HyFin® Vent Chest Seal Twin Pack
- 2 x ARS® Needle Decompression Kit (14 G x 3.25 in.)
- 2 x C-A-T® (Orange Combat Application Tourniquet®)
- 4 x ETD™ 6 in. Emergency Trauma Dressing
- 1 x ETD™ Abdominal Emergency Trauma Dressing
- 4 x S-Rolled Gauze™ (4.5 in. x 4.1 yd)
- 1 x Bag (Orange, Squad)
- 2 x Polycarbonate Eye Shield
- 1 x Trauma Shears (7.25 in.)
- 2 x SAM® Splint II
- 1 x Surgical Tape (2 in.)
- 2 x Triage Card (NAR T2 Tag®).