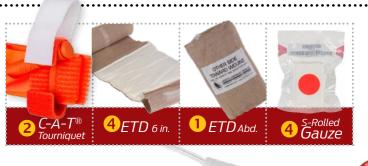

**NORTH AMERICAN RESCUE®** 

www.NARescue.com 888.689.6277

This kit and its contents are compact, durable and allow reliable and versatile interventions wherever and whenever the need arises.

- 5 x Bear Claw Nitrile Trauma Gloves. Pair
- 1 x Cyclone® New & Improved BVM
- 1x Tactical Suction Device
- 2 x Nasopharyngeal Airway 28F with Lubricant
- 1 x HyFin® Vent Chest Seal Twin Pack
- 2 x ARS® Needle Decompression Kit (14 G x 3.25 in.)
- 2 x C-A-T® (Orange Combat Application Tourniquet®)
- 4 x ETD™ 6 in. Emergency Trauma Dressing
- 1 x ETD™ Abdominal Emergency Trauma Dressing
- 4 x S-Rolled Gauze™ (4.5 in. x 4.1 yd)
- 1 x Bag (Orange, Squad)
- 2 x Polycarbonate Eye Shield
- 1 x Trauma Shears (7.25 in.)
- 2 x SAM® Splint II
- 1 x Surgical Tape (2 in.)
- 2 x Triage Card (NAR T2 Tag®).