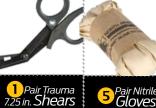

**NORTH AMERICAN RESCUE®** 

www.NARescue.com 888.689.6277

This kit and its contents are compact, durable and allow reliable and versatile interventions wherever and whenever the need arises.

- 5 x Bear Claw Nitrile Trauma Gloves. Pair
- 1 x Cyclone® New & Improved BVM
- 1x Tactical Suction Device
- 2 x Nasopharyngeal Airway 28F with Lubricant
- 1 x HyFin® Vent Chest Seal Twin Pack
- 2 x ARS® Needle Decompression Kit (14 G x 3.25 in.)
- 2 x C-A-T® (Orange Combat Application Tourniquet®)
- 4 x ETD™ 6 in. Emergency Trauma Dressing
- 1 x ETD™ Abdominal Emergency Trauma Dressing
- 4 x S-Rolled Gauze™ (4.5 in. x 4.1 yd)
- 1 x Bag (Orange, Squad)
- 2 x Polycarbonate Eye Shield
- 1 x Trauma Shears (7.25 in.)
- 2 x SAM® Splint II
- 1 x Surgical Tape (2 in.)
- 2 x Triage Card (NAR T2 Tag®).