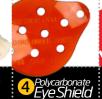

**NORTH AMERICAN RESCUE®** 

www.NARescue.com 888.689.6277

This kit and its contents are compact, durable and allow reliable and versatile interventions wherever and whenever the need arises.

- 5 x Bear Claw Nitrile Trauma Gloves. Pair
- 1 x Cyclone® New & Improved BVM
- 1x Tactical Suction Device
- 2 x Nasopharyngeal Airway 28F with Lubricant
- 1 x HyFin® Vent Chest Seal Twin Pack
- 2 x ARS® Needle Decompression Kit (14 G x 3.25 in.)
- 2 x C-A-T® (Orange Combat Application Tourniquet®)
- 4 x ETD™ 6 in. Emergency Trauma Dressing
- 1 x ETD™ Abdominal Emergency Trauma Dressing
- 4 x S-Rolled Gauze™ (4.5 in. x 4.1 yd)
- 1 x Bag (Orange, Squad)
- 2 x Polycarbonate Eye Shield
- 1 x Trauma Shears (7.25 in.)
- 2 x SAM® Splint II
- 1 x Surgical Tape (2 in.)
- 2 x Triage Card (NAR T2 Tag®).