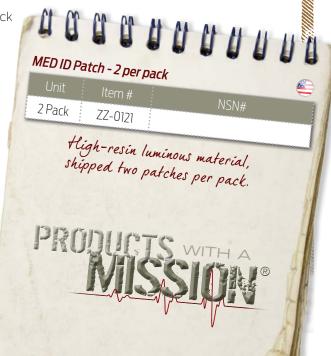

#### **Dimensions:**

- Each: L 3 in. x W 2 in. x D 0.125 in.
- Weight: 0.4 oz
- Comes 2 per pack