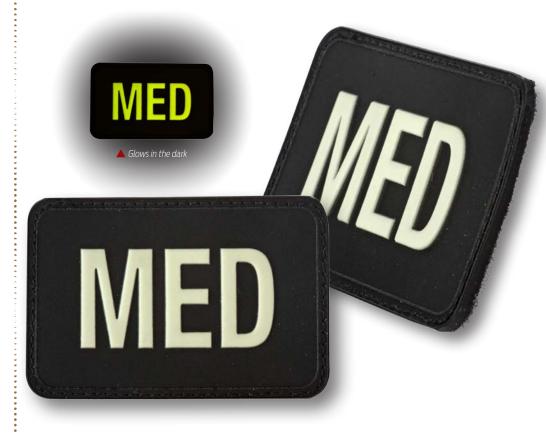

# **MED ID PATCH - LUMINOUS**

### Two Glow in the Dark Patches Per Pack...

The MED Luminous Identification Patch from North American Rescue<sup>®</sup> uses state of the art photo screen science and high resin luminous material to create the ultimate in glow in the dark identification technology.

1 in. block letters provide maximum visibility..

#### **Features:**

- Soft flexible custom rubber PVC
- Made in the USA
- Will not perforate, unravel, chip or peel off
- Ultimate glow-in-the-dark identification technology
- 1 in. block letters for maximum visibility
- 2 medical patches per package