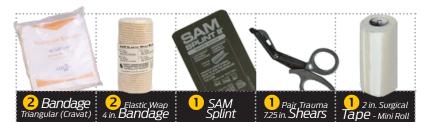

## **Dimensions:**

- H7in.xW12in.xD5in.
- Weight: 6 lb

NORTH AMERICAN RESCUE®
www.NARescue.com®888.689.6277

Tare Contentor

- 1 x Nylon Bag, Black
- 3 x pair Bear Claw Nitrile Trauma Gloves, Large
- 1 x C-A-T® (Combat Application Tourniquet®), Black
- 2 x Compressed Gauze (4.5 in. X 4.1 yd)
- 1 x 6 in. Responder ETD (Emergency Trauma Dressing)
- 1 x ETD Abdominal Emergency Trauma Dressing
- 1 x HyFin® Vent Chest Seal Twin Pack
- 1 x Burntec® Burn Dressing, 4 in. x 4 in. (10 cm x 10 cm)
- 25 x Flexible Fabric Bandage 0.75 in. x 3 in.
- 2 x Gauze Pad Pack (2 per pack) 4 in. x 4 in.
- 1 x Emergency Survival Blanket- 52 in. x 84 in.
- 2 x Triangular Bandage 40 in. x 40 in. x 56 in.
- 1 x SAM® Splint II
- $\bullet~2~x$  Elastic Wrap Bandages, 4 in. x 5 yd
- 1 x Trauma Shears (7.25 in.)
- 2 x Polycarbonate Eye Shield (PES)
- 1 x Mini Surgical Tape (2 in.)
- 1 x Eye Wash Solution, 4 oz
- 1 x Pocket Penlight
- 1 x CPR Mask
- 1 x Splinter Forceps 4.5 in.
- 1x Permanent Marker