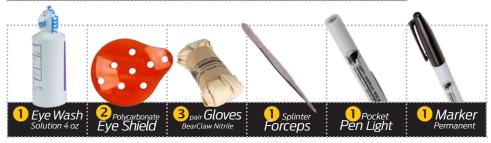

## **Dimensions:**

- H7in.xW12in.xD5in.
- Weight: 6 lb

NORTH AMERICAN RESCUE®
www.NARescue.com®888.689.6277

Tare Contentor

- 1 x Nylon Bag, Black
- 3 x pair Bear Claw Nitrile Trauma Gloves, Large
- 1 x C-A-T® (Combat Application Tourniquet®), Black
- 2 x Compressed Gauze (4.5 in. X 4.1 yd)
- 1 x 6 in. Responder ETD (Emergency Trauma Dressing)
- 1 x ETD Abdominal Emergency Trauma Dressing
- 1 x HyFin® Vent Chest Seal Twin Pack
- 1 x Burntec® Burn Dressing, 4 in. x 4 in. (10 cm x 10 cm)
- 25 x Flexible Fabric Bandage 0.75 in. x 3 in.
- 2 x Gauze Pad Pack (2 per pack) 4 in. x 4 in.
- 1 x Emergency Survival Blanket- 52 in. x 84 in.
- 2 x Triangular Bandage 40 in. x 40 in. x 56 in.
- 1 x SAM® Splint II
- $\bullet~2~x$  Elastic Wrap Bandages, 4 in. x 5 yd
- 1 x Trauma Shears (7.25 in.)
- 2 x Polycarbonate Eye Shield (PES)
- 1 x Mini Surgical Tape (2 in.)
- 1 x Eye Wash Solution, 4 oz
- 1 x Pocket Penlight
- 1 x CPR Mask
- 1 x Splinter Forceps 4.5 in.
- 1x Permanent Marker