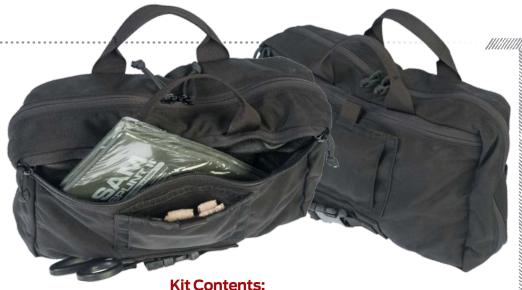

## PATROL VEHICLE TRAUMA KIT

**Easily Accessible, Quick to Deploy...**The Patrol Vehicle Trauma Kit from North American Rescue was designed to provide personnel with an easily accessible, quick to deploy medical kit from your Patrol Vehicle. It's modular storage system comes organized with an array of medical products ranging from basic first aid to more intermediate trauma care.

One side of the bag's exterior includes trauma shears at the ready as well as several pairs of nitrile gloves, while the opposite side features a MOLLE-style system to accommodate extra equipment as needed, such as additional tourniquets, ammo, or personal protective equipment. This arrangement is ideal for customizing the carriage of gear that requires immediate access.

Once the zippered bag is opened, one compartment contains items to cover all your agency needs for basic first aid and community assistance while the opposite side offers a first time combination of both Basic First Aid and Basic Trauma medical items. This configuration gives every officer not just a basic first aid kit, but everything needed to save a life in more extreme injuries. With Law Enforcement usually being first on scene in bad situations, the Patrol Vehicle Trauma Kit is a "must have" for every patrol vehicle both on and off duty!