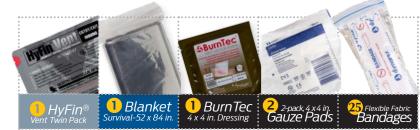

## **Dimensions:**

- H7in.xW12in.xD5in.
- Weight: 6 lb

NORTH AMERICAN RESCUE®
www.NARescue.com®888.689.6277

Tare Contentor

- 1 x Nylon Bag, Black
- 3 x pair Bear Claw Nitrile Trauma Gloves, Large
- 1 x C-A-T® (Combat Application Tourniquet®), Black
- 2 x Compressed Gauze (4.5 in. X 4.1 yd)
- 1 x 6 in. Responder ETD (Emergency Trauma Dressing)
- 1 x ETD Abdominal Emergency Trauma Dressing
- 1 x HyFin® Vent Chest Seal Twin Pack
- 1 x Burntec® Burn Dressing, 4 in. x 4 in. (10 cm x 10 cm)
- 25 x Flexible Fabric Bandage 0.75 in. x 3 in.
- 2 x Gauze Pad Pack (2 per pack) 4 in. x 4 in.
- 1 x Emergency Survival Blanket- 52 in. x 84 in.
- 2 x Triangular Bandage 40 in. x 40 in. x 56 in.
- 1 x SAM® Splint II
- $\bullet~2~x$  Elastic Wrap Bandages, 4 in. x 5 yd
- 1 x Trauma Shears (7.25 in.)
- 2 x Polycarbonate Eye Shield (PES)
- 1 x Mini Surgical Tape (2 in.)
- 1 x Eye Wash Solution, 4 oz
- 1 x Pocket Penlight
- 1 x CPR Mask
- 1 x Splinter Forceps 4.5 in.
- 1x Permanent Marker