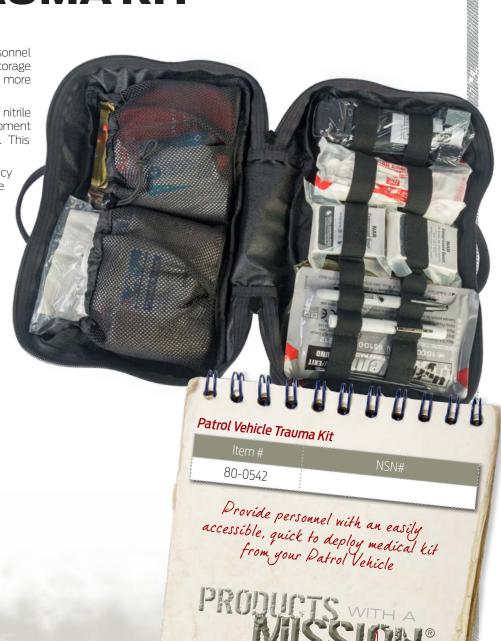

## PATROL VEHICLE TRAUMA KIT

**Easily Accessible, Quick to Deploy...**The Patrol Vehicle Trauma Kit from North American Rescue was designed to provide personnel with an easily accessible, quick to deploy medical kit from your Patrol Vehicle. It's modular storage system comes organized with an array of medical products ranging from basic first aid to more intermediate trauma care.

Once the zippered bag is opened, one compartment contains items to cover all your agency needs for basic first aid and community assistance while the opposite side offers a first time combination of both Basic First Aid and Basic Trauma medical items. This configuration gives every officer not just a basic first aid kit, but everything needed to save a life in more extreme injuries. With Law Enforcement usually being first on scene in bad situations, the Patrol Vehicle Trauma Kit is a "must have" for every patrol vehicle both on and off duty!

## **Features:**

- Provide personnel with an easily accessible, guick to deploy medical kit
- Modular storage system comes organized with an array of medical products ranging from basic first aid to more intermediate trauma care
- One side covers all your agency needs to administer basic first aid and general community assistance
- Second side offers a first time combination of Basic First Aid and Basic Trauma medical items
- Exterior includes MOLLE-style system to accommodate extra equipment as needed