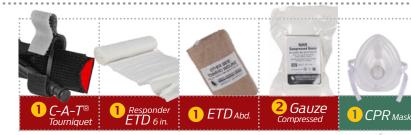

## **Dimensions:**

- H7in.xW12in.xD5in.
- Weight: 6 lb

NORTH AMERICAN RESCUE®
www.NARescue.com®888.689.6277

Tare Contentor

- 1 x Nylon Bag, Black
- 3 x pair Bear Claw Nitrile Trauma Gloves, Large
- 1 x C-A-T® (Combat Application Tourniquet®), Black
- 2 x Compressed Gauze (4.5 in. X 4.1 yd)
- 1 x 6 in. Responder ETD (Emergency Trauma Dressing)
- 1 x ETD Abdominal Emergency Trauma Dressing
- 1 x HyFin® Vent Chest Seal Twin Pack
- 1 x Burntec® Burn Dressing, 4 in. x 4 in. (10 cm x 10 cm)
- 25 x Flexible Fabric Bandage 0.75 in. x 3 in.
- 2 x Gauze Pad Pack (2 per pack) 4 in. x 4 in.
- 1 x Emergency Survival Blanket- 52 in. x 84 in.
- 2 x Triangular Bandage 40 in. x 40 in. x 56 in.
- 1 x SAM® Splint II
- $\bullet~2~x$  Elastic Wrap Bandages, 4 in. x 5 yd
- 1 x Trauma Shears (7.25 in.)
- 2 x Polycarbonate Eye Shield (PES)
- 1 x Mini Surgical Tape (2 in.)
- 1 x Eye Wash Solution, 4 oz
- 1 x Pocket Penlight
- 1 x CPR Mask
- 1 x Splinter Forceps 4.5 in.
- 1x Permanent Marker