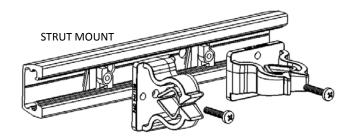

amage, please use the included fasteners for mounting.

- \* The bracket must be securely mounted to a stable surface and material.
- \* When mounting bracket to PAC TRAC aluminum products P/N 7000, P/N 7020, P/N 7040, P/N 7050 with the included Trac Lok inserts P/N 7016, torque the screws to a maximum 15 in-lbs.
- \* PAC recommends regular and frequent inspections to be certain of proper operation and installation.



| MTG. HARDWARE |          |                                     | QTY |
|---------------|----------|-------------------------------------|-----|
|               | P/N 2049 | #10-24 x 3/4 S.S.<br>Pan Head Screw | 4   |
|               | P/N 7016 | Trac Lok Insert                     | 4   |

#### (PAC TRAC Mounting)



# (Optional Mounting Methods) Fasteners not included