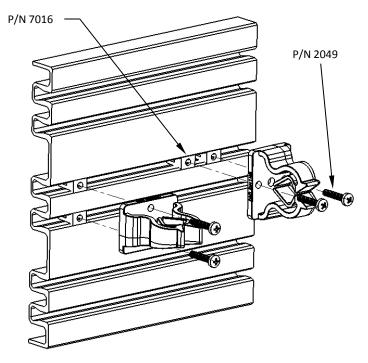

## **CAUTION**

To avoid the risk of personal injury, property damage or product damage, please use the included fasteners for mounting.

- \* The bracket must be securely mounted to a stable surface and material.
- \* When mounting bracket to PAC TRAC aluminum products P/N 7000, P/N 7020, P/N 7040, P/N 7050 with the included Trac Lok inserts P/N 7016, torque the screws to a maximum 15 in-lbs.
- \* PAC recommends regular and frequent inspections to be certain of proper operation and installation.

| MTG. HARDWARE |          |                                     | QTY |
|---------------|----------|-------------------------------------|-----|
|               | P/N 2049 | #10-24 x 3/4 S.S.<br>Pan Head Screw | 4   |
|               | P/N 7016 | Trac Lok Insert                     | 4   |

#### (PAC TRAC Mounting)