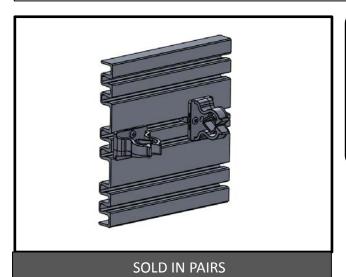

### MINI LOK - LARGE P/N 1102

| MTG. HARDWARE |          |                                     | QTY |
|---------------|----------|-------------------------------------|-----|
|               | P/N 2049 | #10-24 x 3/4 S.S.<br>Pan Head Screw | 4   |
|               | P/N 7016 | Trac Lok Insert                     | 4   |