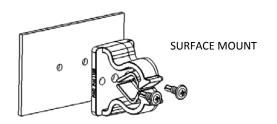

damage, please use the included fasteners for mounting.

- \* The bracket must be securely mounted to a stable surface and material.
- \* When mounting bracket to PAC TRAC aluminum products P/N 7000, P/N 7020, P/N 7040, P/N 7050 with the included Trac Lok inserts P/N 7016, torque the screws to a maximum 15 in-lbs.
- \* PAC recommends regular and frequent inspections to be certain of proper operation and installation.



| MTG. HARDWARE |          |                                     | QTY |
|---------------|----------|-------------------------------------|-----|
|               | P/N 2049 | #10-24 x 3/4 S.S.<br>Pan Head Screw | 4   |
|               | P/N 7016 | Trac Lok Insert                     | 4   |

#### (PAC TRAC Mounting)



# (Optional Mounting Methods) Fasteners not included