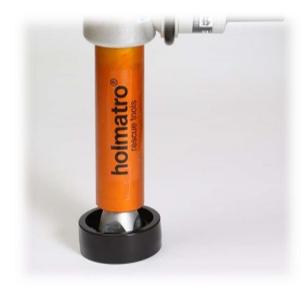

# RAM BASE MOUNT P/N 1022

3.875(98.4)

1.875 (47.6)

SIZE & DIMENSIONS

Ø4.00 (101.6)

Ø3.00 (76.1)

The Ram Base Mount is versatile 2 sided support. One side as a base for hydraulic rams, struts and other cylindrical equipment. The opposite side is suitable for securing square items such as jacks, struts and other square ended equipment.

## EQUIPMENT

| • | Rams, struts, posts. |                                      |  |  |  |  |  |
|---|----------------------|--------------------------------------|--|--|--|--|--|
|   | Rounds:              | Up to 4" (101mm)                     |  |  |  |  |  |
|   | Rectangular:         | 2" (50 mm) & 3"(76mm) square pockets |  |  |  |  |  |
|   | Irregular:           | 1-1/2"(38) x 4" (101mm)              |  |  |  |  |  |

The cost effective RAM BASE MOUNT is a versatile and easy to use product. It provides a location for a wide variety of tools and equipment. Intended to be used with a PAC locking bracket.

- One side features a round pocket (ram mouning)
- The other side features square pocket (strut mounting)
- Rugged injection molded components made from high quality materials
- Weather, UV resistant
- Non-conductive