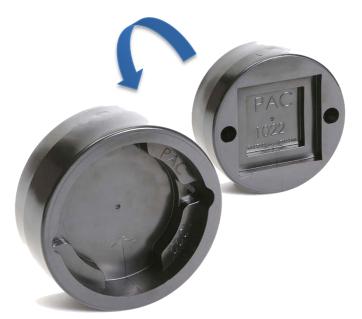

# RAM BASE MOUNT P/N 1022

3.875(98.4)

1.875 (47.6)

SIZE & DIMENSIONS

Ø4.00 (101.6)

Ø3.00 (76.1)

The Ram Base Mount is versatile 2 sided support. One side as a base for hydraulic rams, struts and other cylindrical equipment. The opposite side is suitable for securing square items such as jacks, struts and other square ended equipment.

The cost effective RAM BASE MOUNT is a versatile and easy to use product. It provides a location for a wide variety of tools and equipment. Intended to be used with a PAC locking bracket.

- One side features a round pocket (ram mouning)
- The other side features square pocket (strut mounting)
- Rugged injection molded components made from high quality materials
- Weather, UV resistant
- Non-conductive