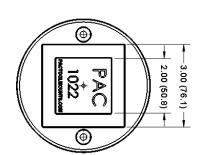

# RAM BASE MOUNT P/N 1022

3.875(98.4)

1.875 (47.6)

SIZE & DIMENSIONS

Ø4.00 (101.6)

Ø3.00 (76.1)

The Ram Base Mount is versatile 2 sided support. One side as a base for hydraulic rams, struts and other cylindrical equipment. The opposite side is suitable for securing square items such as jacks, struts and other square ended equipment.