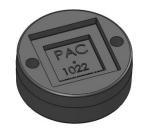

# RAM BASE MOUNT P/N 1022

3.875(98.4)

1.875 (47.6)

SIZE & DIMENSIONS

Ø4.00 (101.6)

Ø3.00 (76.1)

The Ram Base Mount is versatile 2 sided support. One side as a base for hydraulic rams, struts and other cylindrical equipment. The opposite side is suitable for securing square items such as jacks, struts and other square ended equipment.

## EQUIPMENT

| • | Rams, struts, posts. |                                      |  |  |  |  |  |
|---|----------------------|--------------------------------------|--|--|--|--|--|
|   | Rounds:              | Up to 4" (101mm)                     |  |  |  |  |  |
|   | Rectangular:         | 2" (50 mm) & 3"(76mm) square pockets |  |  |  |  |  |
|   | Irregular:           | 1-1/2"(38) x 4" (101mm)              |  |  |  |  |  |