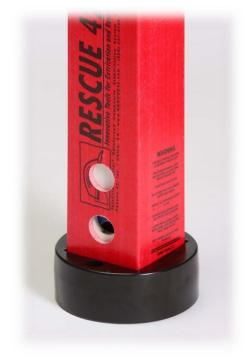

# RAM BASE MOUNT P/N 1022

3.875(98.4)

1.875 (47.6)

SIZE & DIMENSIONS

Ø4.00 (101.6)

Ø3.00 (76.1)

The Ram Base Mount is versatile 2 sided support. One side as a base for hydraulic rams, struts and other cylindrical equipment. The opposite side is suitable for securing square items such as jacks, struts and other square ended equipment.

## EQUIPMENT

| • | Rams, struts, posts. |                                      |  |  |  |  |  |
|---|----------------------|--------------------------------------|--|--|--|--|--|
|   | Rounds:              | Up to 4" (101mm)                     |  |  |  |  |  |
|   | Rectangular:         | 2" (50 mm) & 3"(76mm) square pockets |  |  |  |  |  |
|   | Irregular:           | 1-1/2"(38) x 4" (101mm)              |  |  |  |  |  |

The cost effective RAM BASE MOUNT is a versatile and easy to use product. It provides a location for a wide variety of tools and equipment. Intended to be used with a PAC locking bracket.

- One side features a round pocket (ram mouning)
- The other side features square pocket (strut mounting)
- Rugged injection molded components made from high quality materials
- Weather, UV resistant
- Non-conductive