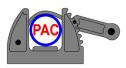

The cost effective RAM BASE MOUNT is a versatile and easy to use product. It provides a location for a wide variety of tools and equipment. Intended to be used with a PAC locking bracket.

- One side features a round pocket (ram mouning)
- The other side features square pocket (strut mounting)
- Rugged injection molded components made from high quality materials
- Weather, UV resistant
- Non-conductive

# RAM BASE MOUNT P/N 1022

3.875(98.4)

1.875 (47.6)

SIZE & DIMENSIONS

Ø4.00 (101.6)

Ø3.00 (76.1)

The Ram Base Mount is versatile 2 sided support. One side as a base for hydraulic rams, struts and other cylindrical equipment. The opposite side is suitable for securing square items such as jacks, struts and other square ended equipment.