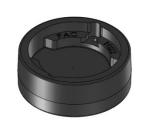

# RAM BASE MOUNT P/N 1022

3.875(98.4)

1.875 (47.6)

SIZE & DIMENSIONS

Ø4.00 (101.6)

Ø3.00 (76.1)

The Ram Base Mount is versatile 2 sided support. One side as a base for hydraulic rams, struts and other cylindrical equipment. The opposite side is suitable for securing square items such as jacks, struts and other square ended equipment.

## EQUIPMENT

| • | Rams, struts, posts. |                                      |  |  |  |  |  |
|---|----------------------|--------------------------------------|--|--|--|--|--|
|   | Rounds:              | Up to 4" (101mm)                     |  |  |  |  |  |
|   | Rectangular:         | 2" (50 mm) & 3"(76mm) square pockets |  |  |  |  |  |
|   | Irregular:           | 1-1/2"(38) x 4" (101mm)              |  |  |  |  |  |