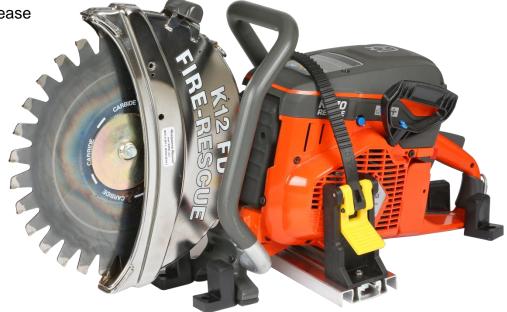

# P/N: K5030 UNIVERSAL SAW KIT

The Universal Saw Kit provides a secure locating solution for various rescue saws. Fast Lok bracket quickly secures saw within Universal Mount guides.

The Universal Saw Kit is the perfect kit for the K12 Rescue Saw and other large Rescue Saws. Quick, one hand release lever and 4 Universal Mounts, secure your top performing saw perfectly!

- Molded from high quality materials
- · Easy to use
- Weather, UV resistant
- · Impact resistant