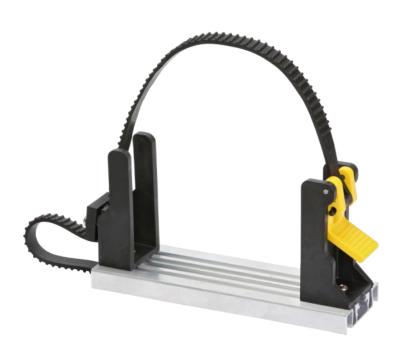

# P/N: K5030 UNIVERSAL SAW KIT

The Universal Saw Kit provides a secure locating solution for various rescue saws. Fast Lok bracket quickly secures saw within Universal Mount guides.

### TYPICAL SPECIFICATION

Mounting bracket kit PAC PN K5030 shall include multiple guide blocks and a positive locking strap bracket for securing rescue saws. Components shall be made from tough, corrosion free material. Hardware shall be stainless steel. Users shall be protected from conductivity.

The Universal Saw Kit is the perfect kit for the K12 Rescue Saw and other large Rescue Saws. Quick, one hand release lever and 4 Universal Mounts, secure your top performing saw perfectly!

- Molded from high quality materials
- · Easy to use
- Weather, UV resistant
- · Impact resistant