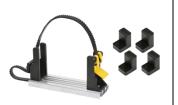

# P/N: K5030 UNIVERSAL SAW KIT

The Universal Saw Kit provides a secure locating solution for various rescue saws. Fast Lok bracket quickly secures saw within Universal Mount guides.

The Universal Saw Kit is the perfect kit for the K12 Rescue Saw and other large Rescue Saws. Quick, one hand release lever and 4 Universal Mounts, secure your top performing saw perfectly!

- Molded from high quality materials
- · Easy to use
- Weather, UV resistant
- · Impact resistant

· Fast action instant release

Non-conductive