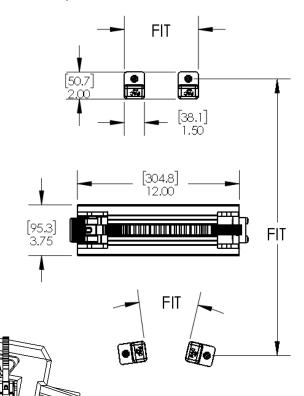

## **SPECIFICATIONS**

| P/N               | WT.   | MAX<br>LOAD | GRIP<br>RANGE | FLAME<br>TOXICITY<br>CHEMICAL |
|-------------------|-------|-------------|---------------|-------------------------------|
| K5020             | 3 lbs | N/A         | ADJ           | GOOD                          |
| 1007<br>(4) .8lbs |       | N/A         | N/A           | GOOD                          |