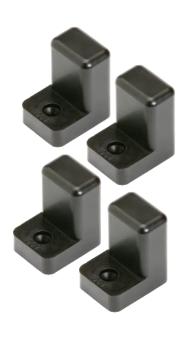

The Universal Saw Kit is the perfect kit for the K12 Rescue Saw and other large Rescue Saws. Quick, one hand release lever and 4 Universal Mounts, secure your top performing saw perfectly!

- Molded from high quality materials
- · Easy to use
- Weather, UV resistant
- · Impact resistant