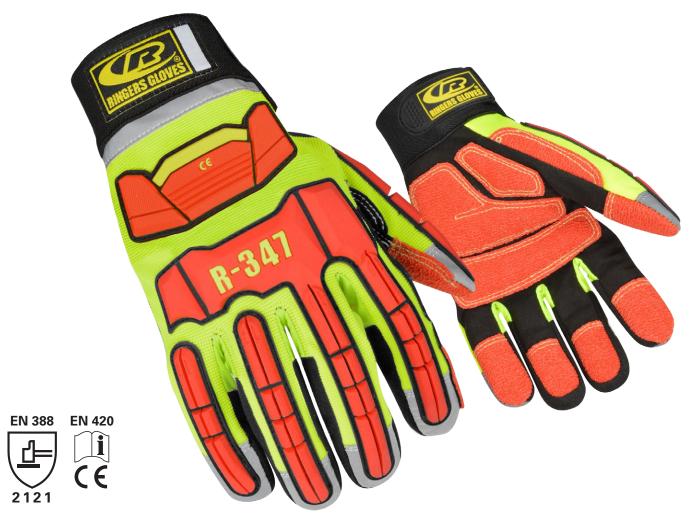

## R-347

## **TECHNOLOGY**

- TPR impact protection on top of hand with full coverage for knuckles & fingers
- Knuckle TPR design with two detached fingers for better flexibility
- KevLoc padded palm panels & finger tips with reinforced stitching
- Secured cuff closure with hook and loop TPR pull tab closure
- High visibility colors for increased safety
- Reflective finger tips and stripe for better visibility
- Kevlar stitching