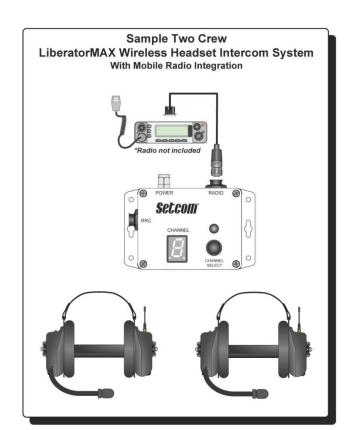

LiberatorMAX offers the option to use the headsets standalone for intercom purposes or add radio integration:

- Full-duplex intercom capabilities are available within the headsets, no base station required.
- Instantly connect to a portable radio with a portable radio accessory cable.
- One base station wirelessly connects up to seven headsets for both intercom and radio-transmit capabilities when mobile radio integration is needed.

## **Ordering is Simple:**

**Step #1**: Choose quantity of headsets (Each headset includes a wall charger, power cable and hanger hook)

Step #2 (If mobile radio integration is needed): Choose one master station and the appropriate radio cable