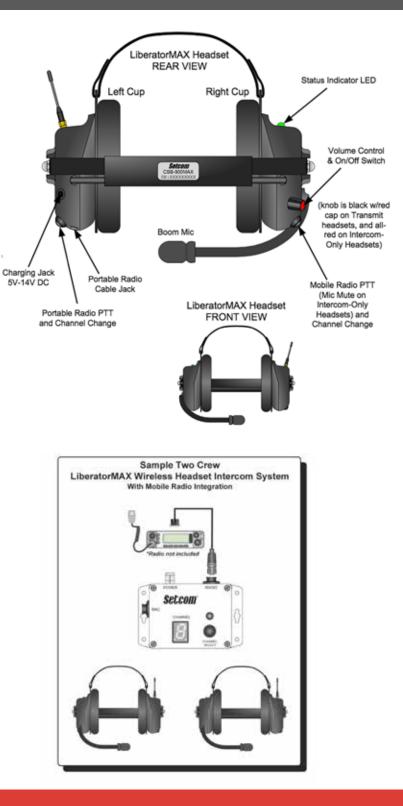

### LIBERATORMAX<sup>TM</sup> IS THE MOST ADVANCED WIRELESS HEADSET COMMUNICATIONS SYSTEM FOR FIRE APPARATUS:

- 1,500 ft. of range
- Up to seven headsets per channel
- Eight talk group channels
- Option to connect mobile and/or portable radio
- Applications Include: brush truck, engine, ladder, ambulance, pump operator, search and rescue

### LIBERATORMAX<sup>™</sup> OFFERS THE OPTION TO USE THE HEADSETS STANDALONE FOR INTERCOM PURPOSES OR ADD RADIO INTEGRATION:

- Full-duplex intercom capabilities are available within the headsets, no base station required
- Instantly connect to a portable radio with a portable radio accessory cable
- One base station wirelessly connects up to seven headsets for both intercom and radiotransmit capabilities when mobile radio integration is needed

#### **ORDERING IS SIMPLE:**

- STEP #1: CHOOSE QUANTITY OF HEADSETS: EACH HEADSET INCLUDES A WALL CHARGER, POWER CABLE AND HANGER HOOK
- STEP #2: IF MOBILE RADIO INTEGRATION IS NEEDED: CHOOSE ONE MASTER STATION AND THE APPROPRIATE RADIO CABLE
- STEP #3: IF PORTABLE RADIO INTEGRATION IS NEEDED: CHOOSE THE APPROPRIATE PORTABLE RADIO ADAPTER CABLE

## WHAT'S IN THE BOX:

- LIBERATORMAX HEADSETS
- WALL CHARGERS
- IN-VEHICLE CHARGING CABLES (12V)
- HEADSET HANGER HOOKS
- MASTER STATION (IF SELECTED OPTION)
- RADIO CABLE (IF SELECTED OPTION)
- PRAC CABLE (IF SELECTED OPTION)