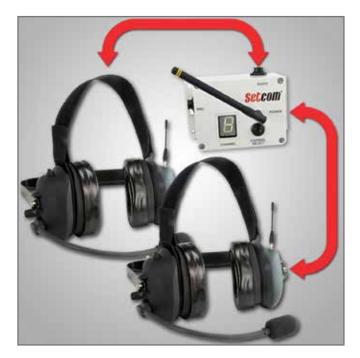

## SETCOM<sup>®</sup> LIBERATORMAX<sup>™</sup> WIRELESS APPARATUS INTERCOM SYSTEM

Multi-person intercom system that is versatile and simple to use, making it a great solution for communication needs in many applications. LiberatorMAX offers the flexibility to be used with or without radio integration. Setcom's wireless systems are used by numerous U.S. fire departments with great success.

### LIBERATORMAX<sup>TM</sup> IS THE MOST ADVANCED WIRELESS HEADSET COMMUNICATIONS SYSTEM FOR FIRE APPARATUS:

- 1,500 ft. of range
- Up to seven headsets per channel
- Eight talk group channels
- Option to connect mobile and/or portable radio
- Applications Include: brush truck, engine, ladder, ambulance, pump operator, search and rescue

### LIBERATORMAX<sup>™</sup> OFFERS THE OPTION TO USE THE HEADSETS STANDALONE FOR INTERCOM PURPOSES OR ADD RADIO INTEGRATION:

- Full-duplex intercom capabilities are available within the headsets, no base station required
- Instantly connect to a portable radio with a portable radio accessory cable
- One base station wirelessly connects up to seven headsets for both intercom and radiotransmit capabilities when mobile radio integration is needed