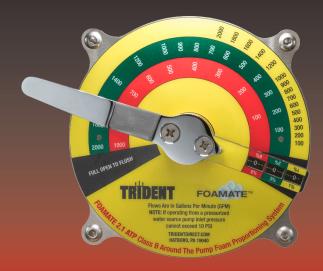

### **Performance Range** At 125-250 PSI [8.5-17 Bar]

# **FOAMATE<sup>™</sup> 2.1 Product Features**

- For Industrial or Municipal Pumpers
- Integrated Flow GPM/LPM Dial with 1%, 3% & 6% Scale
- Metering Valve is Panel Mountable
- All Brass Construction
- Factory Calibrated
- Certified to NFPA Standards

Three (3) Ball Valves Provided with Kits that Include Valves

2000-GPM [8000-LPM] at 1% 2000-GPM [8000-LPM] at 3% 1000-GPM [4000-LPM] at 6%

World Class **Fire Apparatus** Plumbing and Hardware Products FOAMATE<sup>™</sup> is a trademark of Trident Emergency Products, LLC