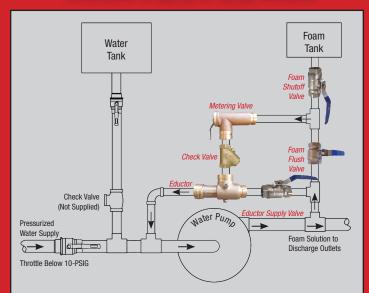

### **FOAMATE™ 2.1 Details**

- Eductor Water Connection is 1.5" Victaulic
- Eductor Foam Solution Connection is 2" Victaulic
- Eductor Foam Concentrate Connection is 2" Victaulic
- Driving Water Flow is 85-GPM at 125-PSI
- Check Valve Connections are 2" FNPT
- **Ball Valve Connections are 2" FNPT**
- Metering Valve Connections are 2" Victaulic or 2" FNPT Refer to the list below to make your foam system selection.