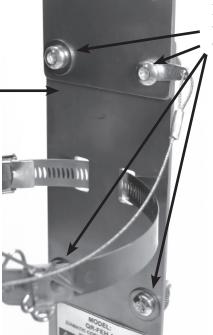

Attach Lanyard Assembly here. Lanyard Assembly tab serves as flat washer.

Slide Retaining Pin through hole in Band Clamp latch to secure.

Note that two fasteners sets must go through the bottom holes of the Base Bracket and that two fastener sets must go through the shared holes of the Retainer Bracket and the Base Bracket.

Mount at four points with Grade 5, 1/4" Type 4 hardware. WARNING: QM-FEH-1 is to be secured with a minimum of Grade 5, 1/4" Type 4 fasteners and washers. Failure to do so may result in non-compliance with safety standards.

## **Mounting Instructions:**

Mount horizontally or vertically at four points to any flat surface using a minimum of Grade 5, 1/4" Type 4 fasteners and washers (see Page 2). Failure to meet these requirements may result in non-compliance with safety standards.