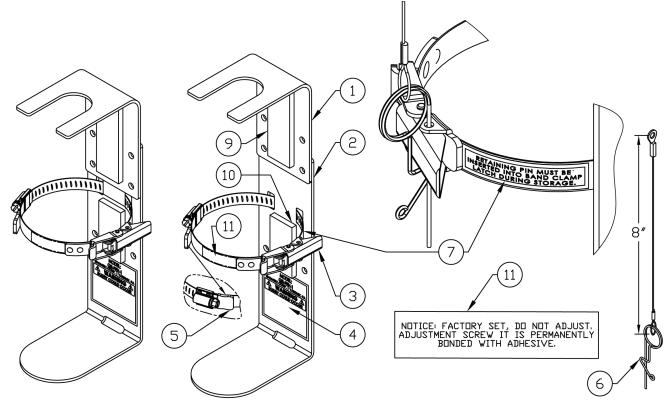

| ITEM NO. | PART NO.     | DESCRIPTION                      | QTY. |
|----------|--------------|----------------------------------|------|
| 1        | 3030-300-105 | RETAINER BRACKET                 | 1    |
| 2        | 3030-300-101 | BASE BRACKET                     | 1    |
| 3        | 3030-300-107 | BAND CLAMP                       | 1    |
| 4        | 3030-300-111 | LABEL, MODEL QR-FEH-1-A          | 1    |
|          | 3030-315-111 | LABEL, MODEL QR-FEH-1-B          |      |
|          | 303-310-111  | LABEL, MODEL QR-FEH-1-K          |      |
| 5        | 3030-300-113 | BAND CLAMP CAP                   | 1    |
| 6        | 3030-300-117 | RETAINING PIN / LANYARD ASSY     | 1    |
| 7        | 3030-300-119 | LABEL, RETAINING PIN             | 1    |
| 9        | 3030-300-121 | FOAM PAD, 3-3/4" x 1-1/4" x 1/4" | 1    |
| 10       | 3030-300-123 | FOAM PAD, 2-1/2" x 1/1/4" x 1/4" | 1    |
| 11       | 3030-300-125 | LABEL, DO NOT ADJUST             | 1    |

Attach Lanyard Assembly here. Lanyard Assembly tab serves as flat washer.

Slide Retaining Pin through hole in Band Clamp latch to secure.

Note that two fasteners sets must go through the bottom holes of the Base Bracket and that two fastener sets must go through the shared holes of the Retainer Bracket and the Base Bracket.

WARNING: Be careful not to kink the Band Clamp (3) during mounting procedures.

WARNING: Band Clamp is factory set. Do not adjust adjustment screw. It is permanently bonded with adhesive.

## **Operation Instructions:**

1. To stow the extinguisher:

- Place the extinguisher against the Base Bracket (2), inside of the Band Clamp (3) and resting on the footplate. The neck of the extinguisher should sit fully inside the Retainer Bracket (1).
- Hook together and fully close the Band Clamp latch. Slide the Retaining Pin (6) through the small hole in the Band Clamp latch to secure. Failure to use the Retaining Pin may result in non-compliance with safety standards.

2. To retrieve the extinguisher:

- Remove the Retaining Pin (6) and open the Band Clamp (3) latch.
- Pull extinguisher free from the Retainer Bracket (1).