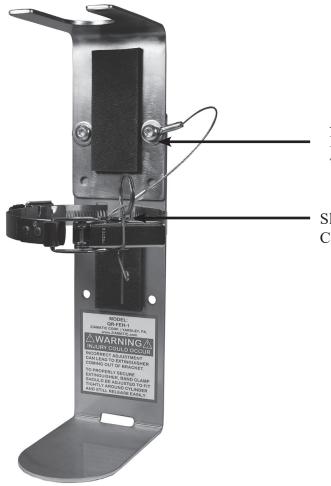

Attach Lanyard Assembly here. Lanyard Assembly tab serves as flat washer.

Slide Retaining Pin through hole in Band Clamp latch to secure.

Note that two fasteners sets must go through the bottom holes of the Base Bracket and that two fastener sets must go through the shared holes of the Retainer Bracket and the Base Bracket.

Mount at four points with Grade 5, 1/4" Type 4 hardware. WARNING: QM-FEH-1 is to be secured with a minimum of Grade 5, 1/4" Type 4 fasteners and washers. Failure to do so may result in non-compliance with safety standards.

## **Mounting Instructions:**

Mount horizontally or vertically at four points to any flat surface using a minimum of Grade 5, 1/4" Type 4 fasteners and washers (see Page 2). Failure to meet these requirements may result in non-compliance with safety standards.