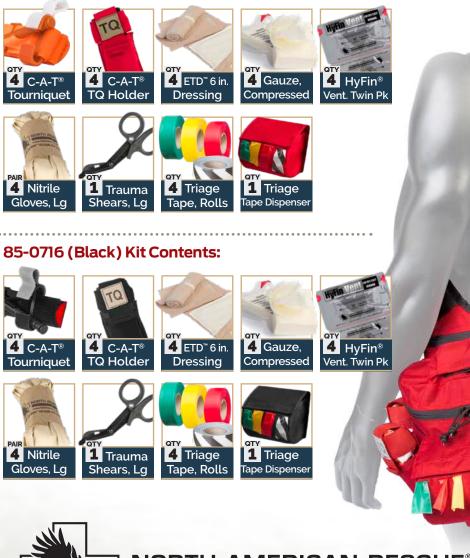

#### 85-0717 (Red) Kit Contents:

#### **Kit Contents:**

- 1 x Rapid Response Shoulder Bag
- 4 x Tourniquet Holders
- 1 x Triage Tape Dispenser
- 4 x Color-coded rolls of triage tape
- 4 x C-A-T<sup>®</sup> Tourniquet
- 4 x Emergency Trauma Dressing, 6 in.
- 4 x NAR Compressed Gauze
- 4 x HyFin® Vent Chest Seal, Twin Pack
- 4 x pair Bear Claw<sup>™</sup> Nitrile Gloves, LG
- 1 x NAR Trauma Shears. 7.25 in.