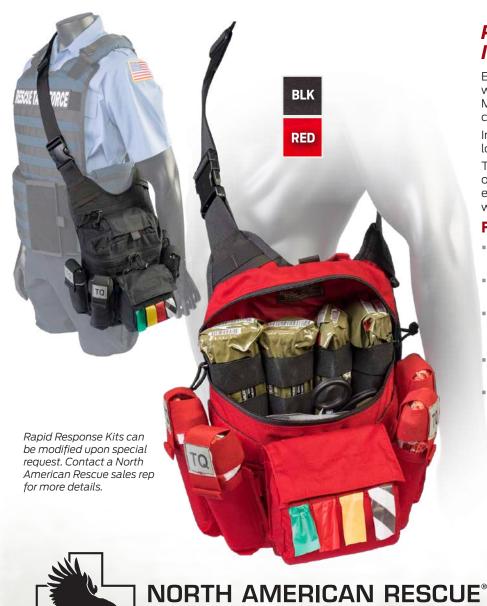

### Rescue Task Force Edition is equipped for Initial Triage of a Multiple Casualty Incident...

Exterior of the rugged nylon shoulder bag features adjustable, padded strap with quick release buckle. Multiple storage capabilities including loop-tape/ MOLLE attachment system, 2 extra pockets & elastic storage loops with color-coded labels to accommodate up to 8 chem lights (not included).

Interior compartment features 3 fixed mesh pockets and repositionable elastic loop panel for secure equipment storage. Available in 500D CORDURA® nylon.

The Rescue Task Force Rapid Response Kit is equipped to provide initial triage of an MCI and provide treatment for 4 or more patients. MOLLE'd on the exterior are 4 C-A-T<sup>®</sup> tourniquets with holders and nylon dispenser equipped with 4 rolls of color-coded triage tape. Available in Red or Black nylon colors.

#### Features:

- First Responder Go Bag with modular, personalized organization of mission essential gear AND medical equipment
- Rugged nylon shoulder bag features adjustable, padded strap with quick release buckle
- Multiple storage capabilities including loop-tape/MOLLE attachment system, 2 extra pockets & elastic storage loops with color-coded labels to accommodate up to 8 chem lights (not included)
- Interior compartment features 3 fixed mesh pockets and repositionable elastic loop panel for secure equipment storage
- Also available as a bag only with shoulder bag, 4 TQ holders, and Triage Tape Dispenser (no contents included)