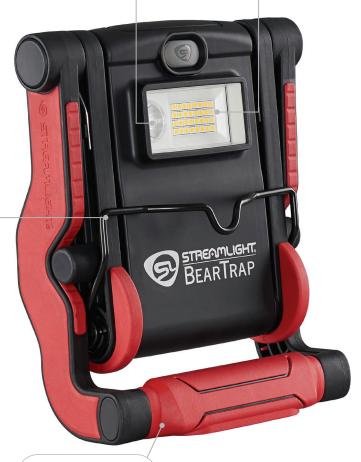

Hands-free applications:

- 1.) Clamps virtually anywhere
- 2.) Magnetic base
- 3.) Hang hook
- 4.) Stands on its own

1.) Flood fills your work area with 2,000 lumens of evenly dispersed, bright light 2.) Spot provides a concentrated beam Each with high, medium and low modes

Rubberized grip surface designed to prevent scratches

Secure cord connection Rechargeable

## **CONTINUES TO CHARGE WHILE** PLUGGED IN AND IN USE

Lithium ion battery recharges in 5.5 hours

battery life indicator

Recessed power button prevents accidental actuation

Battery level indicator turns red when battery needs to be recharged