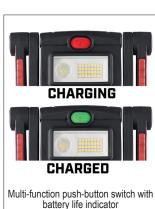

## **CONTINUES TO CHARGE WHILE** PLUGGED IN AND IN USE

Lithium ion battery recharges in 5.5 hours

battery life indicator

Recessed power button prevents accidental actuation

Battery level indicator turns red when battery needs to be recharged